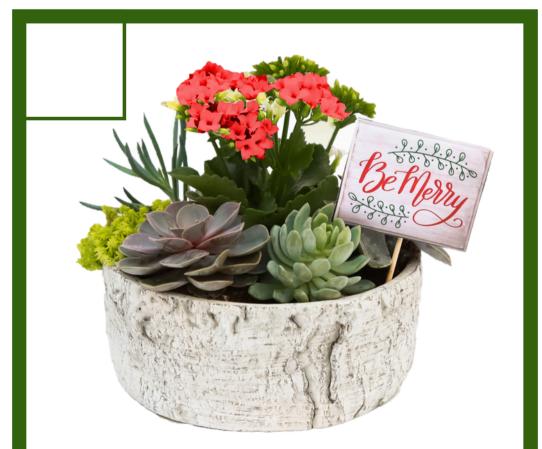

#### **Succulent Bowl**

A beautiful, ceramic, patterned bowl is 9" in diameter. Perfect for your coffee table or as a holiday gift. An assortment of popular succulents are planted with a flowering Kalanchoe in the center.