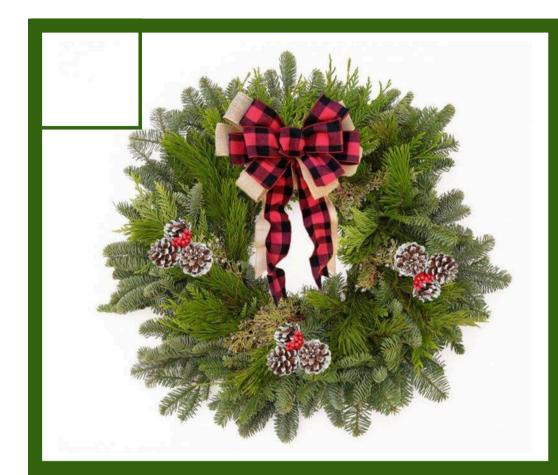

# **Holiday Wreath**

A Holiday Wreath is a classic door upgrade. Fresh noble, cedar and juniper decorated with a large plaid bow, frosted pine cones and red berries are sure to give you and your guests a homey warm feeling from the outside.