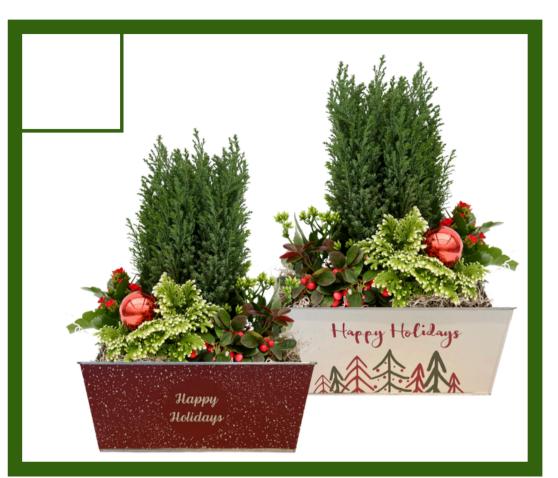

# **Indoor Tropical Planter**

Add a festive look to your table with a mixed tropical planter. There are four different plant varieties planted in these rectangular holiday themed tins. Planter container designs do vary and cannot be requested.