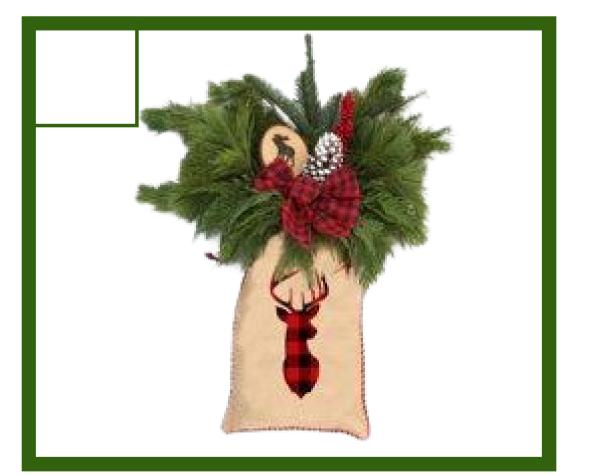

## **Hanging Greenery Bough**

Greenery that is versatile! A fun, vintage burlap bag holds premium greens and red ilex berry branches. Completing the look are holiday picks like a bow and a pinecone. Lean it up against stairs, benches or your home and hang from your door.