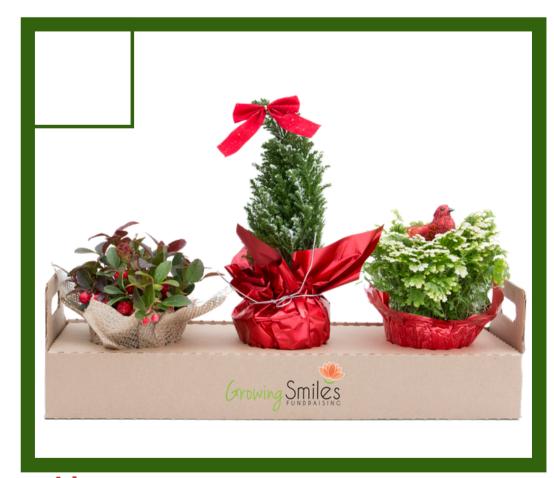

#### **Table Top Trio**

The perfect Gift Pack! 1 gaultheria, 1 mini cypress and 1 frosty fern complete this trio whether you need a gift for a teacher, coach or even you. Complete with the pot covers and holiday decor there is a plant for anyone you need.