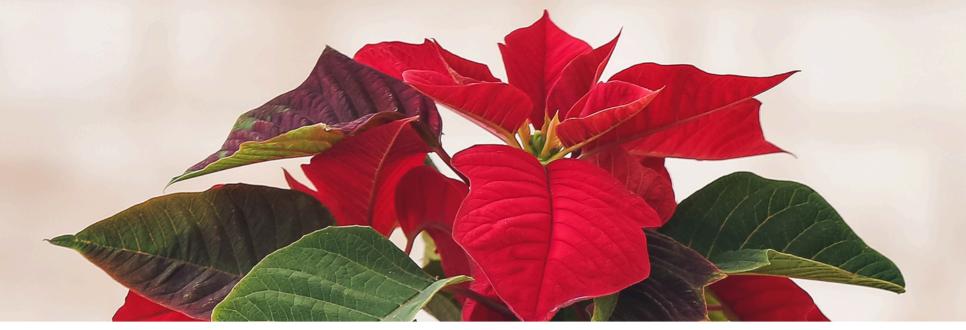

#### 6.5" Premium Poinsettia

A Holiday Favourite! Brighten up any room this winter with a vibrant poinsettia. Available in red and white, the poinsettia is perfect for your home, hotels, restaurants and banks over the holidays.