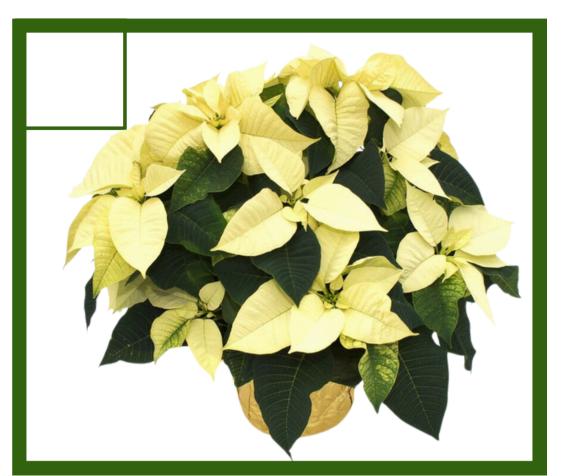

#### 6.5" Premium Poinsettia

A Holiday Favourite! Brighten up any room this winter with a vibrant poinsettia. Available in red and white, the poinsettia is perfect for your home, hotels, restaurants and banks over the holidays.