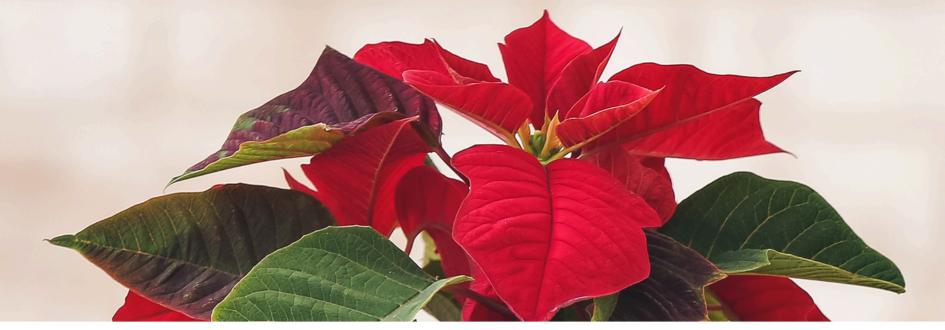

#### 6.5" Premium Poinsettia

A Holiday Favourite! Brighten up any room this winter with a vibrant poinsettia. Available in red and white, the poinsettia is perfect for your home, hotels, restaurants and banks over the holidays.