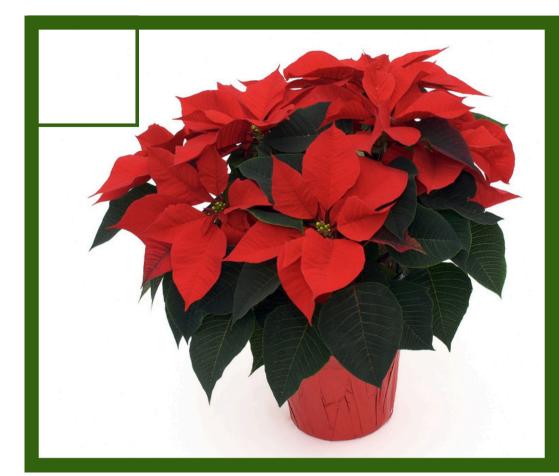

#### 10" Premium Poinsettia

Make a statement! These 10" red poinsettias are the center of attention due to their size. They arrive ready to display and include a colour coordinated pot cover. **Only** available in **Red**.