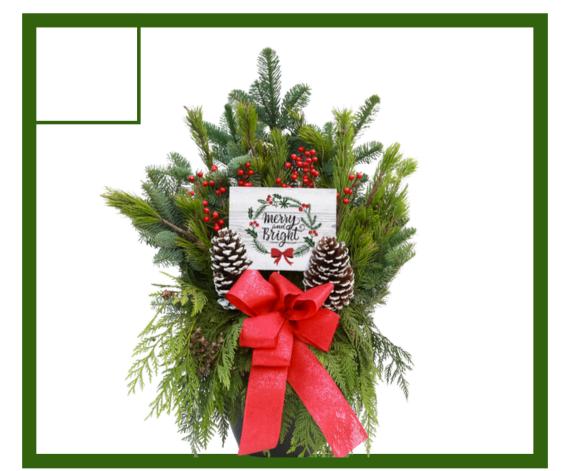

### **Outdoor Greenery Arrangement**

Welcome your guests in from the cold with this large, beautiful and fresh holiday greenery arrangement. Pinecones, berries and a large red bow complete the festive look. Standing at 2 feet tall this statement piece is sure to inspire the joyful spirit!